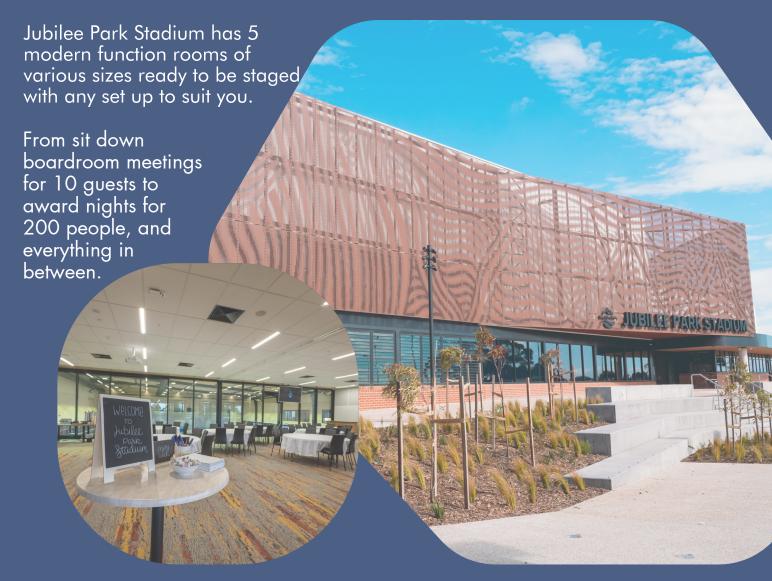

## FUNCTIONS & EUENTS

JUBILEE PARK STADIUM

Jubilee Park Stadium can host:

- Meetings
- Training Sessions
- Workshops
- Forums
- Community Events
- Presentations/Award Nights
- Space for Fitness Classes
- Limited Creche Options Available

Contact cafe@fdna.com.au to organise your function or event.